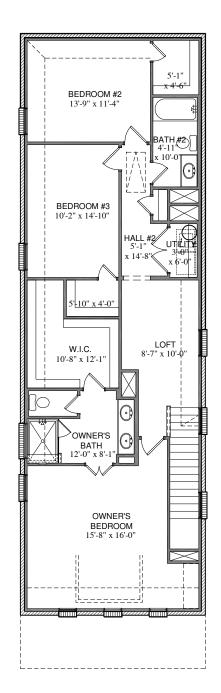

## C.21R.2005 AVERY

SECOND FLOOR PLAN

FIRST FLOOR PLAN

ELEVATION "A"

SQUARE FOOTAGE TOTALS

749 IST FLOOR
1256 2ND FLOOR
183 COVERED PORCHES
454 GARAGE
2642 TOTAL A.U.R.

Please note: In an effort to continually improve our floor plans and elevations, Village Homes reserves the right to make alterations to the designs without prior notice.

## C.21R.2005 AVERY

SECOND FLOOR PLAN

All plans and elevations are subject to change without prior notice. All Village Homes floor plans \(\pm\$ elevations are copyrighted. Village Homes will enforce copyright laws to their fullest extent. All plan numbers are approximations of square footage and may vary with alternate elevations.

## C.21R.2005 **AVERY**

SECOND FLOOR PLAN

(\*)

x 8'-0"