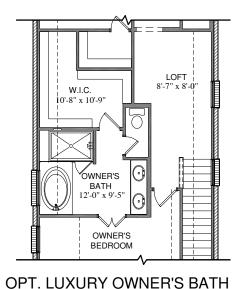

#### PROPERTY FEATURES

2005 sq. ft. 3 Bed | 2.5 Bath | 2 Car Side Patio | Loft Opt. Luxury Owner's Suite | Opt. French Doors | Opt. Bath #2 Shower