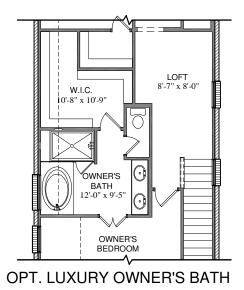

#### PROPERTY FEATURES

2005 sq. ft. 3 Bed | 2.5 Bath | 2 Car Side Patio | Loft Opt. Luxury Owner's Suite | Opt. French Doors | Opt. Bath #2 Shower