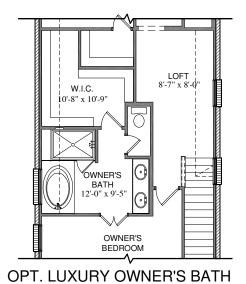

#### PROPERTY FEATURES

2005 sq. ft. 3 Bed | 2.5 Bath | 2 Car Side Patio | Loft Opt. Luxury Owner's Suite | Opt. French Doors | Opt. Bath #2 Shower

## C.21R.2005 AVERY

SECOND FLOOR PLAN

FIRST FLOOR PLAN

ELEVATION "A"

SQUARE FOOTAGE TOTALS

749 IST FLOOR
1256 2ND FLOOR
183 COVERED PORCHES
454 GARAGE
2642 TOTAL A.U.R.

Please note: In an effort to continually improve our floor plans and elevations, Village Homes reserves the right to make alterations to the designs without prior notice.