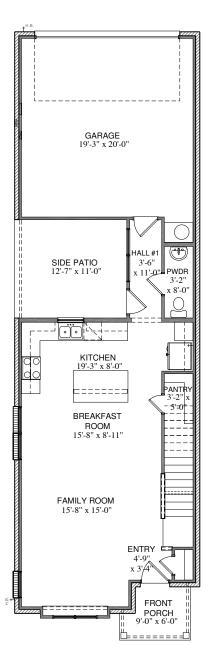

#### PROPERTY FEATURES

2005 sq. ft. 3 Bed | 2.5 Bath | 2 Car Side Patio | Loft Opt. Luxury Owner's Suite | Opt. French Doors | Opt. Bath #2 Shower

## C.21R.2005 AVERY

SECOND FLOOR PLAN

FIRST FLOOR PLAN

ELEVATION "A"

SQUARE FOOTAGE TOTALS

749 IST FLOOR
1256 2ND FLOOR
183 COVERED PORCHES
454 GARAGE
2642 TOTAL A.U.R.

Please note: In an effort to continually improve our floor plans and elevations, Village Homes reserves the right to make alterations to the designs without prior notice.