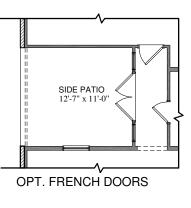

#### PROPERTY FEATURES

2005 sq. ft. 3 Bed | 2.5 Bath | 2 Car Side Patio | Loft Opt. Luxury Owner's Suite | Opt. French Doors | Opt. Bath #2 Shower