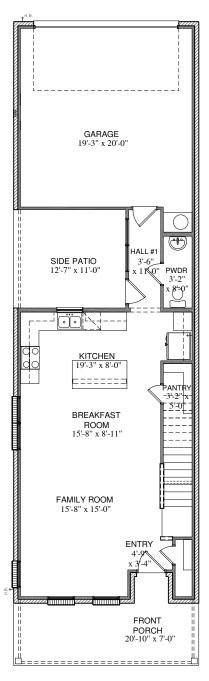

## C.21R.2005 AVERY

SECOND FLOOR PLAN

FIRST FLOOR PLAN

ELEVATION "A"

SQUARE FOOTAGE TOTALS

749 IST FLOOR
1256 2ND FLOOR
183 COVERED PORCHES
454 GARAGE
2642 TOTAL A.U.R.

Please note: In an effort to continually improve our floor plans and elevations, Village Homes reserves the right to make alterations to the designs without prior notice.

# FIRST FLOOR PLAN ELEVATION "B" SQUARE FOOTAGE TOTALS

760 I ST FLOOR 1281 2ND FLOOR 297 COVERED PORCHES 454 GARAGE 2792 TOTAL A.U.R.

Please note: In an effort to continually improve our floor plans and elevations, Village Homes reserves the right to make alterations to the designs without prior notice.

#### FIRST FLOOR PLAN **ELEVATION "C"** SQUARE FOOTAGE TOTALS

IST FLOOR 748 1266 2ND FLOOR 182 COVERED PORCHES 454 GARAGE 2650 TOTAL A.U.R.

Please note: In an effort to continually improve our floor plans and elevations, Village Homes reserves the right to make alterations to the designs without prior notice.