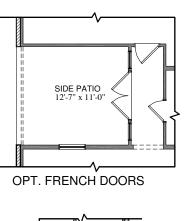

#### PROPERTY FEATURES

2005 sq. ft. 3 Bed | 2.5 Bath | 2 Car Side Patio | Loft Opt. Luxury Owner's Suite | Opt. French Doors | Opt. Bath #2 Shower