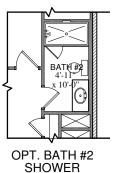

#### PROPERTY FEATURES

2005 sq. ft. 3 Bed | 2.5 Bath | 2 Car Side Patio | Loft Opt. Luxury Owner's Suite | Opt. French Doors | Opt. Bath #2 Shower