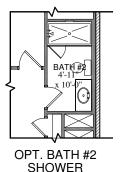

#### PROPERTY FEATURES

2005 sq. ft. 3 Bed | 2.5 Bath | 2 Car Side Patio | Loft Opt. Luxury Owner's Suite | Opt. French Doors | Opt. Bath #2 Shower