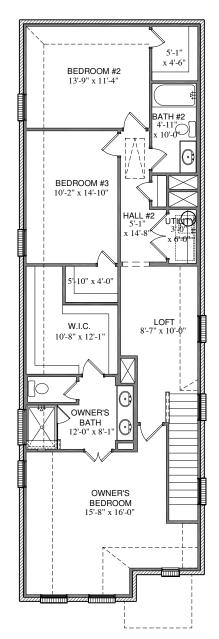

## C.21R.2005 AVERY

SECOND FLOOR PLAN

FIRST FLOOR PLAN

ELEVATION "A"

SQUARE FOOTAGE TOTALS

749 IST FLOOR
1256 2ND FLOOR
183 COVERED PORCHES
454 GARAGE
2642 TOTAL A.U.R.

Please note: In an effort to continually improve our floor plans and elevations, Village Homes reserves the right to make alterations to the designs without prior notice.

## C.21R.2005 AVERY

SECOND FLOOR PLAN

All plans and elevations are subject to change without prior notice. All Village Homes floor plans \(\pm\$ elevations are copyrighted. Village Homes will enforce copyright laws to their fullest extent. All plan numbers are approximations of square footage and may vary with alternate elevations.

## C.21R.2005 **AVERY**

SECOND FLOOR PLAN

(\*)

x 8'-0"