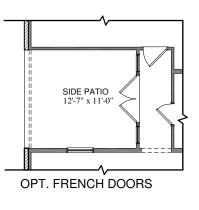

#### PROPERTY FEATURES

2005 sq. ft. 3 Bed | 2.5 Bath | 2 Car Side Patio | Loft Opt. Luxury Owner's Suite | Opt. French Doors | Opt. Bath #2 Shower