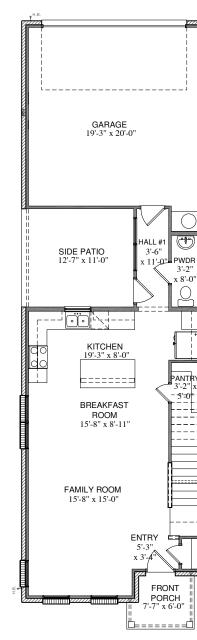

## C.21R.2005 AVERY

SECOND FLOOR PLAN

FIRST FLOOR PLAN

ELEVATION "A"

SQUARE FOOTAGE TOTALS

749 IST FLOOR
1256 2ND FLOOR
183 COVERED PORCHES
454 GARAGE
2642 TOTAL A.U.R.

Please note: In an effort to continually improve our floor plans and elevations, Village Homes reserves the right to make alterations to the designs without prior notice.

# FIRST FLOOR PLAN ELEVATION "B" SQUARE FOOTAGE TOTALS

760 I ST FLOOR 1281 2ND FLOOR 297 COVERED PORCHES 454 GARAGE 2792 TOTAL A.U.R.

Please note: In an effort to continually improve our floor plans and elevations, Village Homes reserves the right to make alterations to the designs without prior notice.

#### FIRST FLOOR PLAN **ELEVATION "C"** SQUARE FOOTAGE TOTALS

IST FLOOR 748 1266 2ND FLOOR 182 COVERED PORCHES 454 GARAGE 2650 TOTAL A.U.R.

Please note: In an effort to continually improve our floor plans and elevations, Village Homes reserves the right to make alterations to the designs without prior notice.