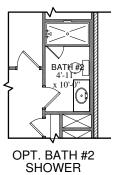

#### PROPERTY FEATURES

2005 sq. ft. 3 Bed | 2.5 Bath | 2 Car Side Patio | Loft Opt. Luxury Owner's Suite | Opt. French Doors | Opt. Bath #2 Shower