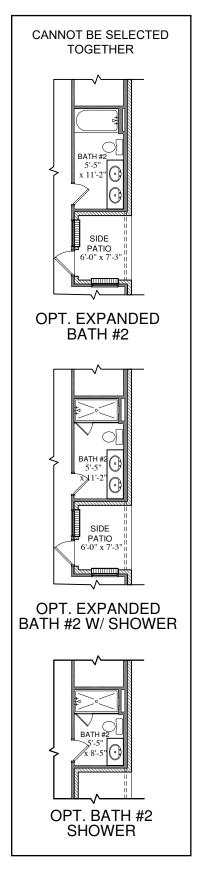

### PROPERTY FEATURES

1578 sq. ft. 3 Bed | 2 Bath | 2 Car Side Patio | Open Concept Living Opt. Fireplace | Opt. Luxury Owner's Suite | Opt. Expanded Bath #2 Shower, w/ Shower, Option Bath #2 Shower