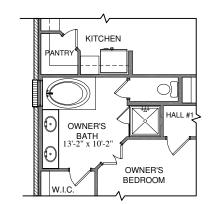

### PROPERTY FEATURES

1578 sq. ft. 3 Bed | 2 Bath | 2 Car Side Patio | Open Concept Living Opt. Fireplace | Opt. Luxury Owner's Suite | Opt. Expanded Bath #2 Shower, w/ Shower, Option Bath #2 Shower

## C.25R.1578 HARRISON

OPT. LUXURY OWNER'S BATH