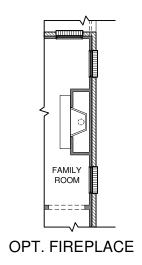

### PROPERTY FEATURES

1578 sq. ft. 3 Bed | 2 Bath | 2 Car Side Patio | Open Concept Living Opt. Fireplace | Opt. Luxury Owner's Suite | Opt. Expanded Bath #2 Shower, w/ Shower, Option Bath #2 Shower