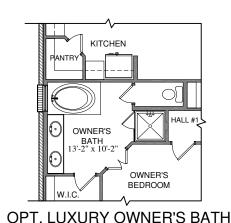

ent. All plan numbers are approximations of square footage and may vary with alternate elevations.

## C.25R.1578 HARRISON





OPT. LUXURY OWNER'S BATH





#### FLOOR PLAN SQUARE FOOTAGE TOTALS

1578 LIVING A/C

141 COVERED PORCHES

521 GARAGE

2240 TOTAL A.U.R.

#### **ELEVATION "B"**

Please note: In an effort to continually improve our floor plans and elevations, Village Homes reserves the right to make alterations to the designs without prior notice.

All plans and elevations are subject to change without prior notice. All Village Homes floor plans  $\hat{\epsilon}$  elevations are copyrighted. Village Homes will enforce copyright laws to their fullest extent. All plan numbers are approximations of square footage and may vary with alternate elevations.

## C.25R.1578 **HARRISON**









#### FLOOR PLAN SQUARE FOOTAGE TOTALS

1556 LIVING A/C

130 COVERED PORCHES

521 GARAGE

TOTAL A.U.R. 2207

#### **ELEVATION "C"**

All plans and elevations are subject to change without prior notice. All Village Homes floor plans & elevations are copyrighted. Village Homes will enforce copyright laws to their fullest extent. All plan numbers are approximations of square footage and may vary with alternate elevations.

Please note: In an effort to continually improve our floor plans and elevations, Village Homes reserves the right to make alterations to the designs without prior notice.