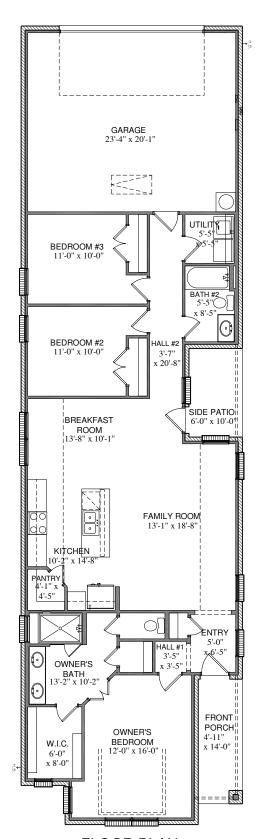

## C.25R.1578 HARRISON

#### FLOOR PLAN SQUARE FOOTAGE TOTALS

1578 LIVING A/C

130 COVERED PORCHES

521 GARAGE

2229 TOTAL A.U.R.