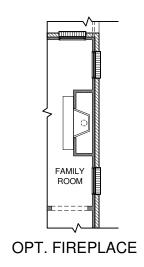

### PROPERTY FEATURES

1578 sq. ft. 3 Bed | 2 Bath | 2 Car Side Patio | Open Concept Living Opt. Fireplace | Opt. Luxury Owner's Suite | Opt. Expanded Bath #2 Shower, w/ Shower, Option Bath #2 Shower