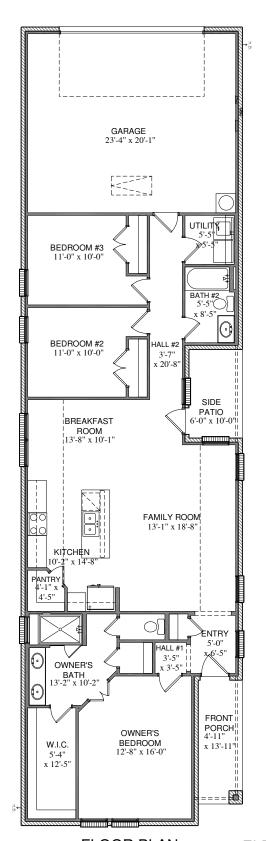

### PROPERTY FEATURES

1578 sq. ft. 3 Bed | 2 Bath | 2 Car Side Patio | Open Concept Living Opt. Fireplace | Opt. Luxury Owner's Suite | Opt. Expanded Bath #2 Shower, w/ Shower, Option Bath #2 Shower

#### FLOOR PLAN SQUARE FOOTAGE TOTALS

1578 LIVING A/C

130 COVERED PORCHES

521 GARAGE

2229 TOTAL A.U.R.