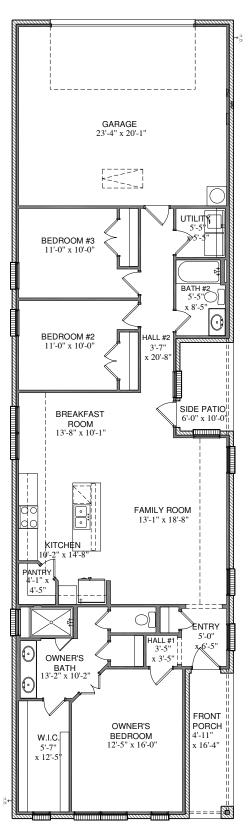

# THE HARRISON

### PROPERTY FEATURES

1578 sq. ft. 3 Bed | 2 Bath | 2 Car Side Patio | Open Concept Living Opt. Fireplace | Opt. Luxury Owner's Suite | Opt. Expanded Bath #2 Shower, w/ Shower, Option Bath #2 Shower

#### FLOOR PLAN SQUARE FOOTAGE TOTALS

1578 LIVING A/C

130 COVERED PORCHES

521 GARAGE

2229 TOTAL A.U.R.