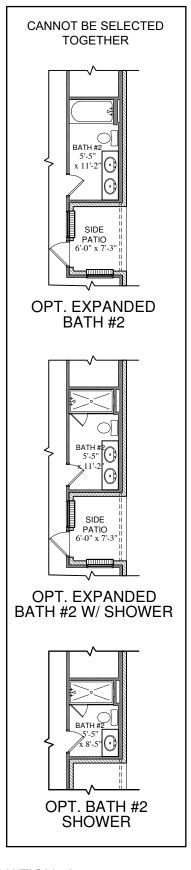

### PROPERTY FEATURES

1578 sq. ft. 3 Bed | 2 Bath | 2 Car Side Patio | Open Concept Living Opt. Fireplace | Opt. Luxury Owner's Suite | Opt. Expanded Bath #2 Shower, w/ Shower, Option Bath #2 Shower