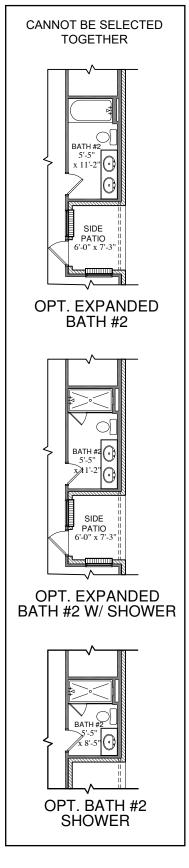

### PROPERTY FEATURES

1578 sq. ft. 3 Bed | 2 Bath | 2 Car Side Patio | Open Concept Living Opt. Fireplace | Opt. Luxury Owner's Suite | Opt. Expanded Bath #2 Shower, w/ Shower, Option Bath #2 Shower